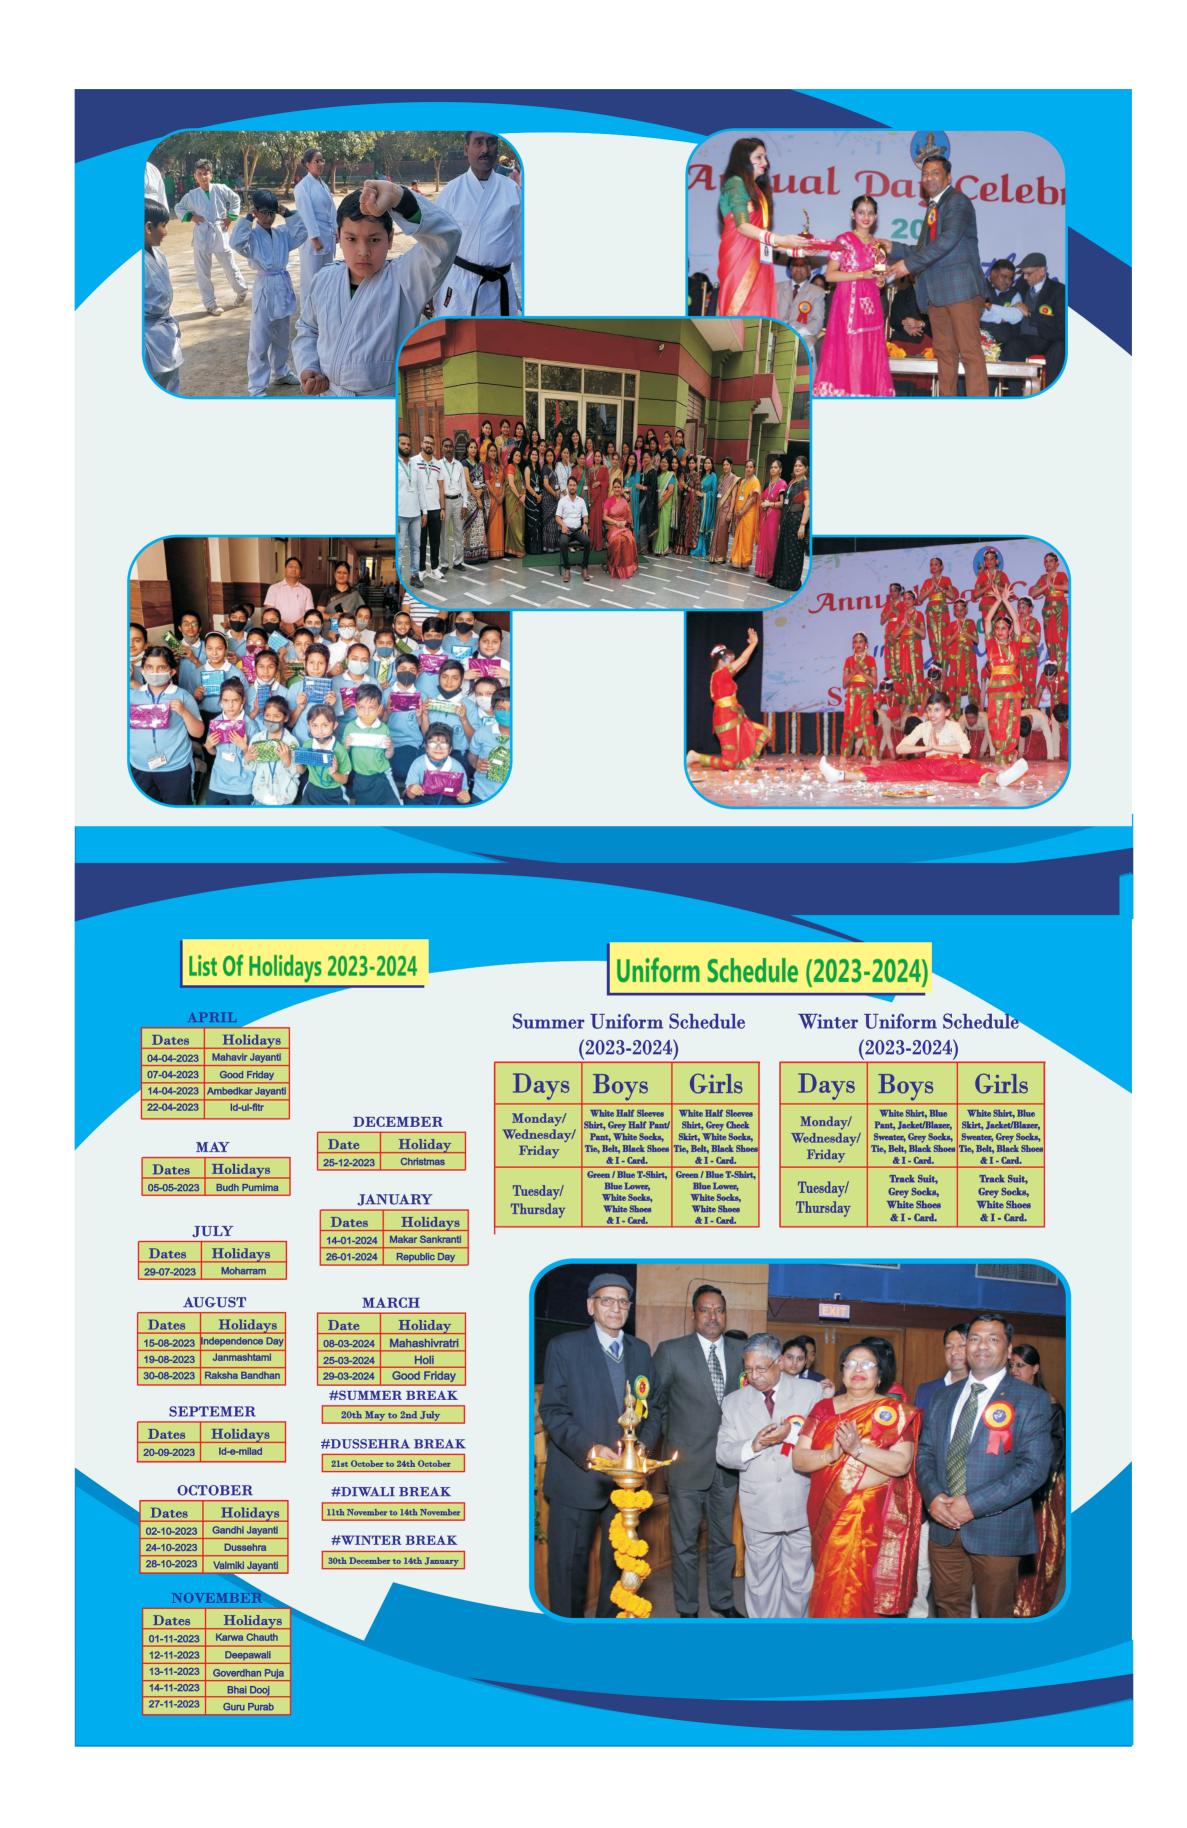

### **Activities & Competitions (2023-2024)**

### Nursery, Prep & 1st

|          |            | , = = 0 = = = 0                 |
|----------|------------|---------------------------------|
| Month    | Date       | Activities & Competition        |
| APRIL    | 19.04.2023 | Drawing & Colouring Competition |
| MAY      | 10.05.2023 | Best Out Of Waste               |
| JULY     | 28.07.2023 | Solo Singing Competition        |
| AUGUST   | 14.08.2023 | Look Like National Leader       |
| OCTOBER  | 11.10.2023 | Cooking Without Fire            |
| NOVEMBER | 03.11.2023 | Diya Decoration Competition     |
| DECEMBER | 27.12.2023 | Story Telling                   |
| JANUARY  | 25.01.2024 | Solo Dance Competition          |

| Month    | Date       | Activities & Competition        |
|----------|------------|---------------------------------|
| APRIL    | 19.04.2023 | Drawing & Colouring Competition |
| MAY      | 10.05.2023 | Best Out Of Waste               |
| JULY     | 28.07.2023 | Solo Singing Competition        |
| AUGUST   | 14.08.2023 | Fancy Dress Competition         |
| OCTOBER  | 11.10.2023 | Cooking Without Fire            |
| NOVEMBER | 03.11.2023 | Diya DecorationCompetition      |
| DECEMBER | 27.12.2023 | Spell-Bee Competition           |
| JANUARY  | 25.01.2024 | Solo Dance Competition          |

2nd To 5th

### PTM SCHEDULE

| Month    | Date                       |  |
|----------|----------------------------|--|
| APRIL    | 29-04-2023                 |  |
| JULY     | 22-07-2023                 |  |
| AUGUST   | 26-08-2023                 |  |
| OCTOBER  | 07-10-2023                 |  |
| NOVEMBER | 18-11-2023                 |  |
| DECEMBER | 23-12-2023                 |  |
| FEBRUARY | 03-02-2024                 |  |
| MARCH    | 22-03-2024<br>& 23-03-2024 |  |

## 6th To 8th

| Date      | Month    | Date       | Activities & Competition        |  |
|-----------|----------|------------|---------------------------------|--|
| 04-2023   | APRIL    | 19.04.2023 | Drawing & Colouring Competition |  |
| 07-2023   | MAY      | 10.05.2023 | Best Out Of Waste               |  |
| 08-2023   | JULY     | 28.07.2023 | Solo Singing Competition        |  |
| ·10-2023  | AUGUST   | 14.08.2023 | Fancy Dress Competition         |  |
| -11-2023  | OCTOBER  | 11.10.2023 | Cooking Without Fire            |  |
| 12-2023   | NOVEMBER | 10.11.2023 | Rangoli Making Competition      |  |
| 02-2024   | DECEMBER | 27.12.2023 | Spell-Bee Competition           |  |
| 03-2024   | JANUARY  | 25.01.2024 | Solo Dance Competition          |  |
| 3-03-2024 |          |            |                                 |  |